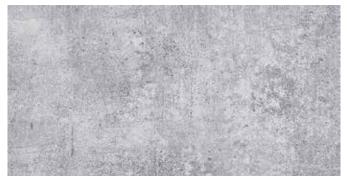

#### Standard

Pale Lancelot - FG

Bellato Gray - SD

India White - **SD** 

Quartz Stone - VO

Cararra Marble - MS

Black Brazil - VO

Centro - SD