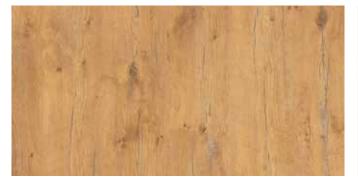

l<sup>®</sup> Quadra benchtops are available in 10 different colours, 38mm thick and have a 3mm tight formed radius square edge, with a built in polyurethane drip edge. Quadra benchtops are resistant to reasonable heat, to stains from everyday use and have a complete moisture vapour seal to the underside of the top.

Thanks to their hygienic advantages, the Duropal<sup>®</sup> Quadra benchtops are perfect for kitchens and bathrooms and for industrial and commercial workplaces.

Duropal<sup>®</sup> Quadra benchtops are covered by a 10 year limited warranty.

#### Surface Finish:

| FG - Fine Grain | XM - Xtreme Matt | MS - Enchanced Semi Matt |
|-----------------|------------------|--------------------------|
| SD - Sand Pearl | VO - Volcano     | NY - Natural Wood        |

#### Standard



Pale Lancelot - FG



Bellato Gray - SD

India White - **SD** 



Quartz Stone - VO









Cararra Marble - MS



Black Brazil - VO

Centro - SD



Oiled Oak - NY

#### Premium



Icy White - XM









732.04.056 RESELLERS IMPACT BENCHTOPS / 07.22

Häfele Australia Pty. Ltd. | 8 Monterey Road | Dandenong | Victoria 3175 Phone: 1300 659 728 | Fax: (03) 9212 2001 | Email: info@hafele.com.au | www.hafele.com.au

HÄFELE LOCATIONS: Australia I MELBOURNE I SYDNEY I NEWCASTLE I BRISBANE I ADELAIDE I LAUNCESTON I HOBART I PERTH