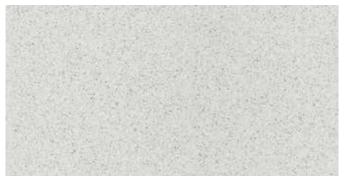

#### Standard

Pale Lancelot - FG

Bellato Gray - SD

India White - **SD** 

Quartz Stone - VO

Cararra Marble - MS

Black Brazil - VO

Centro - SD