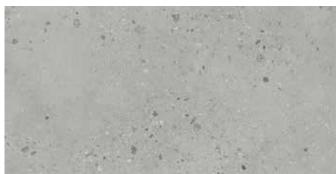

#### Standard

Pale Lancelot - FG

Bellato Gray - SD

India White - **SD** 

Quartz Stone - VO

Cararra Marble - MS

Black Brazil - VO

Centro - SD